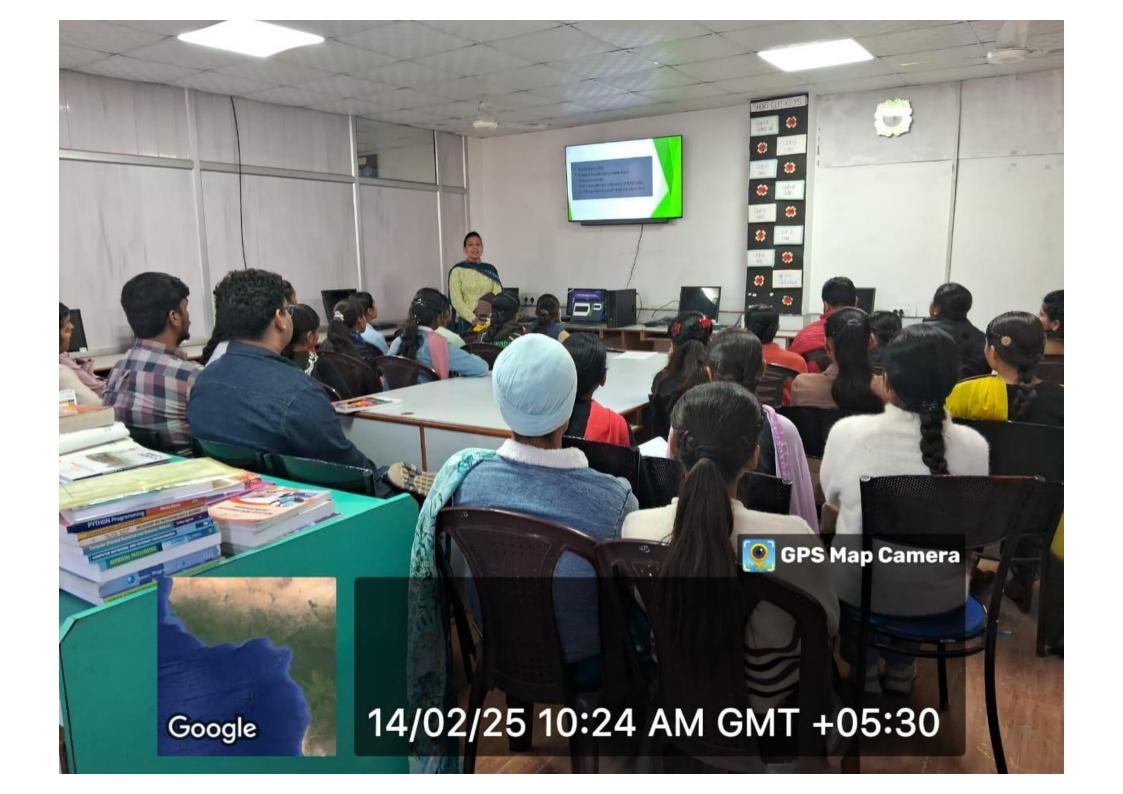

### **Report on Brand Failure Seminar for Commerce Students**

The Commerce Department of S.S.D College, Barnala, organized a seminar on "Case Study on Brand Failure" on 14th February 2025 in the Computer Lab. The program commenced with a warm welcome to all students.

Activity Incharge, Prof. Harpreet Kaur, discussed various cases of brand failures, including Tata Nano, Bisleri Pop, Kingfisher, Onida, and more. She highlighted key factors that contribute to brand failure, such as poor market research, ineffective communication, and misalignment between product offerings and customer expectations.